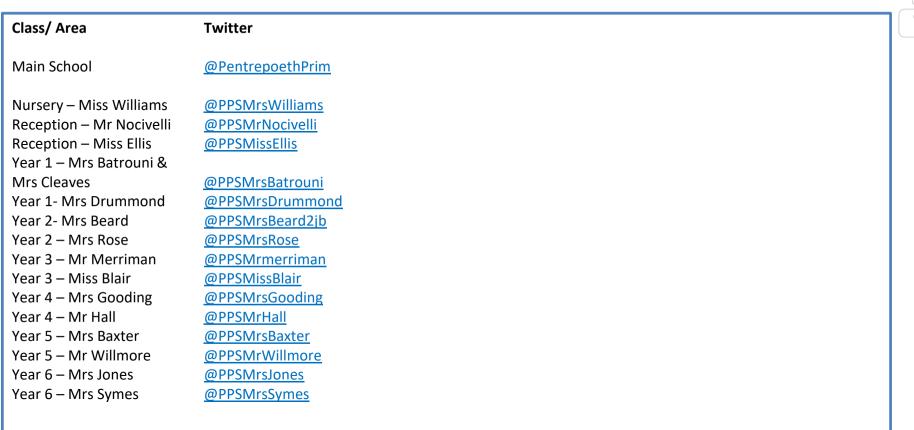

ports Day<br>Nursery pm Sports Day<br>Reception, Year 1 and Year 2 – Sports Day<br>Years 3 & 4 Sports Day<br>Year 6 Leavers' Assembly (Parents are invited to |
| Wednesday 5 <sup>th</sup> July<br>Monday 10 <sup>th</sup> July<br>Tuesday 11 <sup>th</sup> July<br>Thursday 13 <sup>th</sup> July | 1.30pm – 3.15pm<br>9.15am – 9.45am<br>1.00pm – 1.30pm<br>9.30am – 11.30am<br>1.30pm – 3.15pm | Reception Values Assembly – <b>Friendship</b> and PACT<br>activity (Parents invited to attend)<br>Years 5 & 6 Sports Day<br>Nursery am Sports Day<br>Nursery pm Sports Day<br>Reception, Year 1 and Year 2 – Sports Day<br>Years 3 & 4 Sports Day                                                     |





Well done to Miss Blair's class for last week!





# Keep up to date with news and our learning on Twitter!





# 01633 896101

School Website

www.pentrepoethprimary.co.uk



Pentrepoeth.primary@newportschools.wales