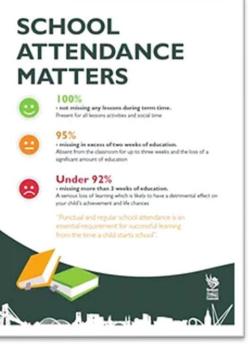

Attendance – Please see a link to an overall attendance progress letter <u>here</u>. Also, a link to our leaflet for parents <u>here</u>. Requests for absence during term time should be made via this link on our absence request page on our website <u>here</u> or via the Google Form found <u>here</u>.