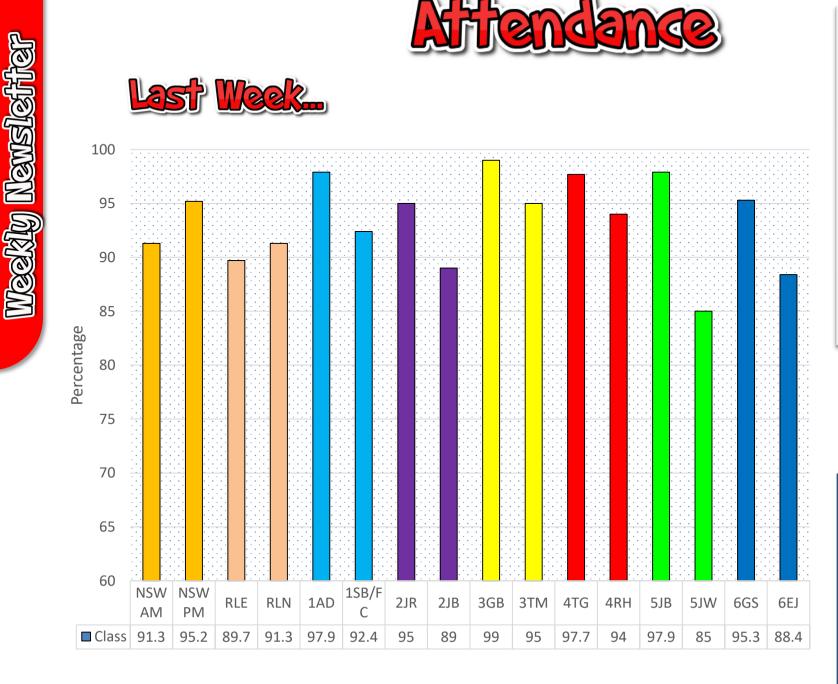

Attendance – Please see a link to an overall attendance progress letter <u>here</u>. Also, a link to our leaflet for parents <u>here</u>. Requests for absence during term time should be made via this link on our absence request page on our website <u>here</u> or via the Google Form found <u>here</u>.

Well done to Miss Blair's class for last week!